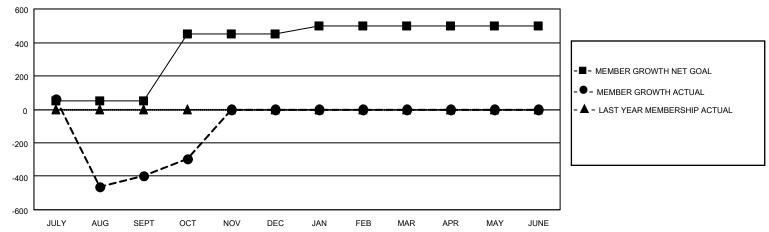

## GOALS AND ACTUAL MEMBERS CUMULATIVE

| DROPPED CLUBS: 7 |     | 62 CLUBS OF 164 ADDED 1 OR<br>MORE NEW MEMBERS | GENDER DISTRIBUTION                   |                                  |  |
|------------------|-----|------------------------------------------------|---------------------------------------|----------------------------------|--|
|                  |     | WORE NEW WEWBERS                               | MALE<br>FEMALE                        | 3,739 (67.83%)<br>1,772 (32.15%) |  |
| DROPPED MEMBERS  |     |                                                | NON BINARY PREFER NOT TO ANSWER       | 0 (0.00%)<br>1 (0.02%)           |  |
| DECEASED         | 8   |                                                | THE EKINOT TO ANOWER                  | 1 (0.0270)                       |  |
| CLUB CANCELLED   | 625 | CLICK HERE FOR CUMULATIVE                      | TOTAL FAMILY UNIT MEMBERS 3,791       |                                  |  |
| OTHER            | 138 | MEMBERSHIP DATA                                |                                       |                                  |  |
| TOTAL            | 771 |                                                | FAMILY MEMBERS PAYING HALF DUES 2,391 |                                  |  |
|                  |     |                                                |                                       |                                  |  |

## MONTHLY MEMBERSHIP PROGRESS REPORT

LOCATION INDIA District 324 J Results as of: 10/31/2021

| Clubs RESULTS FOR 2021-2022 |    |   |   | Members RESULTS FOR 2021-2022 |     |     |     |
|-----------------------------|----|---|---|-------------------------------|-----|-----|-----|
|                             |    |   |   |                               |     |     |     |
| JULY/AUG/SEPT               | 10 | 4 | 7 | JULY/AUG/SEPT                 | 50  | 377 | 746 |
| OCT/NOV/DEC                 | 10 | 4 | 0 | OCT/NOV/DEC                   | 400 | 136 | 25  |
| JAN/FEB/MAR                 | 5  | 0 | 0 | JAN/FEB/MAR                   | 50  | 0   | 0   |
| APR/MAY/JUNE                | 0  | 0 | 0 | APR/MAY/JUNE                  | 0   | 0   | 0   |