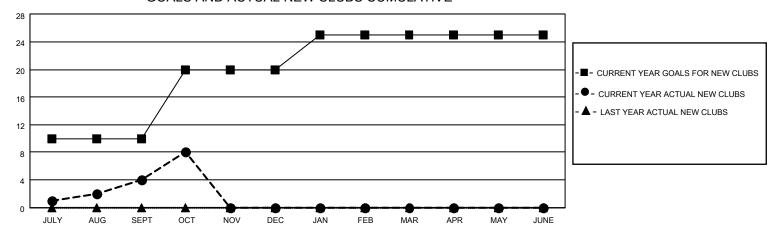

## GOALS AND ACTUAL NEW CLUBS CUMULATIVE

## MONTHLY MEMBERSHIP PROGRESS REPORT

LOCATION INDIA District 324 J Results as of: 10/31/2021

| Clubs RESULTS FOR 2021-2022 |    |   |   | Members RESULTS FOR 2021-2022 |     |     |     |
|-----------------------------|----|---|---|-------------------------------|-----|-----|-----|
|                             |    |   |   |                               |     |     |     |
| JULY/AUG/SEPT               | 10 | 4 | 7 | JULY/AUG/SEPT                 | 50  | 377 | 746 |
| OCT/NOV/DEC                 | 10 | 4 | 0 | OCT/NOV/DEC                   | 400 | 136 | 25  |
| JAN/FEB/MAR                 | 5  | 0 | 0 | JAN/FEB/MAR                   | 50  | 0   | 0   |
| APR/MAY/JUNE                | 0  | 0 | 0 | APR/MAY/JUNE                  | 0   | 0   | 0   |